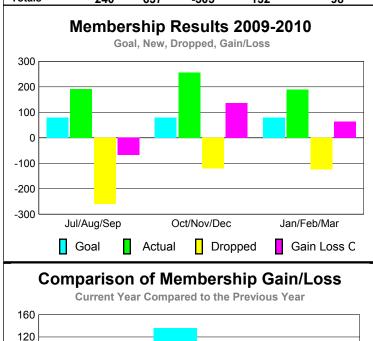

## YTD Status Quo Clubs 2009-2010

Status Quo Clubs Compared to Status Quo Members

6
4
2
0
-2
-4
-6

Jul/Aug/Sep Oct/Nov/Dec Jan/Feb/Mar

Status Quo Clubs

Total Status Quo Members

| <u> MEMBERSHIP</u> |             |             |             |             |             |  |  |
|--------------------|-------------|-------------|-------------|-------------|-------------|--|--|
|                    |             | Member      | Membership  |             |             |  |  |
|                    |             | 200         | 2008-2009   |             |             |  |  |
|                    |             |             |             |             |             |  |  |
|                    | Net         | Actual      | Actual      | Gain/       | Gain/       |  |  |
|                    | Memb        | New         | Dropped     | Loss of     | Loss of     |  |  |
| Month              | <u>Goal</u> | <u>Memb</u> | <u>Memb</u> | <u>Memb</u> | <u>Memb</u> |  |  |
| Jul/Aug/Sep        | 80          | 192         | -260        | -68         | -10         |  |  |
| Oct/Nov/Dec        | 80          | 256         | -120        | 136         | 85          |  |  |
| Jan/Feb/Mar        | 80          | 189         | -125        | 64          | 23          |  |  |
| Totals             | 240         | 637         | -505        | 132         | 98          |  |  |