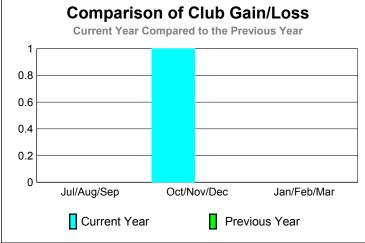

80

40

0

-40

-80

Jul/Aug/Sep

Current Year

GMT: YOUN-TONG CHUNG Location: REPUBLIC OF KOREA GMT CA: 5

|             |                            | <u>Club</u><br><b>20</b> 0    |                                   | <u>Clubs</u><br>2008-2009        |                                  |
|-------------|----------------------------|-------------------------------|-----------------------------------|----------------------------------|----------------------------------|
| Month       | New<br>Club<br><u>Goal</u> | Actual<br>New<br><u>Clubs</u> | Actual<br>Dropped<br><u>Clubs</u> | Gain/<br>Loss of<br><u>Clubs</u> | Gain/<br>Loss of<br><u>Clubs</u> |
| Jul/Aug/Sep | 1                          | 0                             | 0                                 | 0                                | 0                                |
| Oct/Nov/Dec | 0                          | 1                             | 0                                 | 1                                | 0                                |
| Jan/Feb/Mar | 1                          | 0                             | 0                                 | 0                                | 0                                |
| Totals      | 2                          | 1                             | 0                                 | 1                                | 0                                |