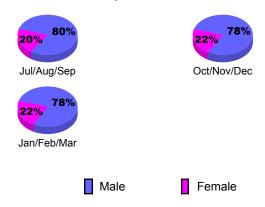

|             |  |  |
|                    | Net         | Actual      | Actual      | Gain/       | Gain/       |  |  |
|                    | Memb        | New         | Dropped     | Loss of     | Loss of     |  |  |
| Month              | <u>Goal</u> | <u>Memb</u> | <u>Memb</u> | <u>Memb</u> | <u>Memb</u> |  |  |
| Jul/Aug/Sep        | 80          | 192         | -260        | -68         | -10         |  |  |
| Oct/Nov/Dec        | 80          | 256         | -120        | 136         | 85          |  |  |
| Jan/Feb/Mar        | 80          | 189         | -125        | 64          | 23          |  |  |
| Totals             | 240         | 637         | -505        | 132         | 98          |  |  |



## **Gender Comparison 2009-2010**

Oct/Nov/Dec

Jan/Feb/Mar

Previous Year