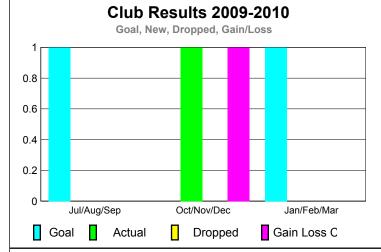

|             |                            | <u>Club</u><br><b>20</b> 0    |                                   | <u>Clubs</u><br>2008-2009        |                                  |
|-------------|----------------------------|-------------------------------|-----------------------------------|----------------------------------|----------------------------------|
| Month       | New<br>Club<br><u>Goal</u> | Actual<br>New<br><u>Clubs</u> | Actual<br>Dropped<br><u>Clubs</u> | Gain/<br>Loss of<br><u>Clubs</u> | Gain/<br>Loss of<br><u>Clubs</u> |
| Jul/Aug/Sep | 1                          | 0                             | 0                                 | 0                                | 0                                |
| Oct/Nov/Dec | 0                          | 1                             | 0                                 | 1                                | 0                                |
| Jan/Feb/Mar | 1                          | 0                             | 0                                 | 0                                | 0                                |
| Totals      | 2                          | 1                             | 0                                 | 1                                | 0                                |